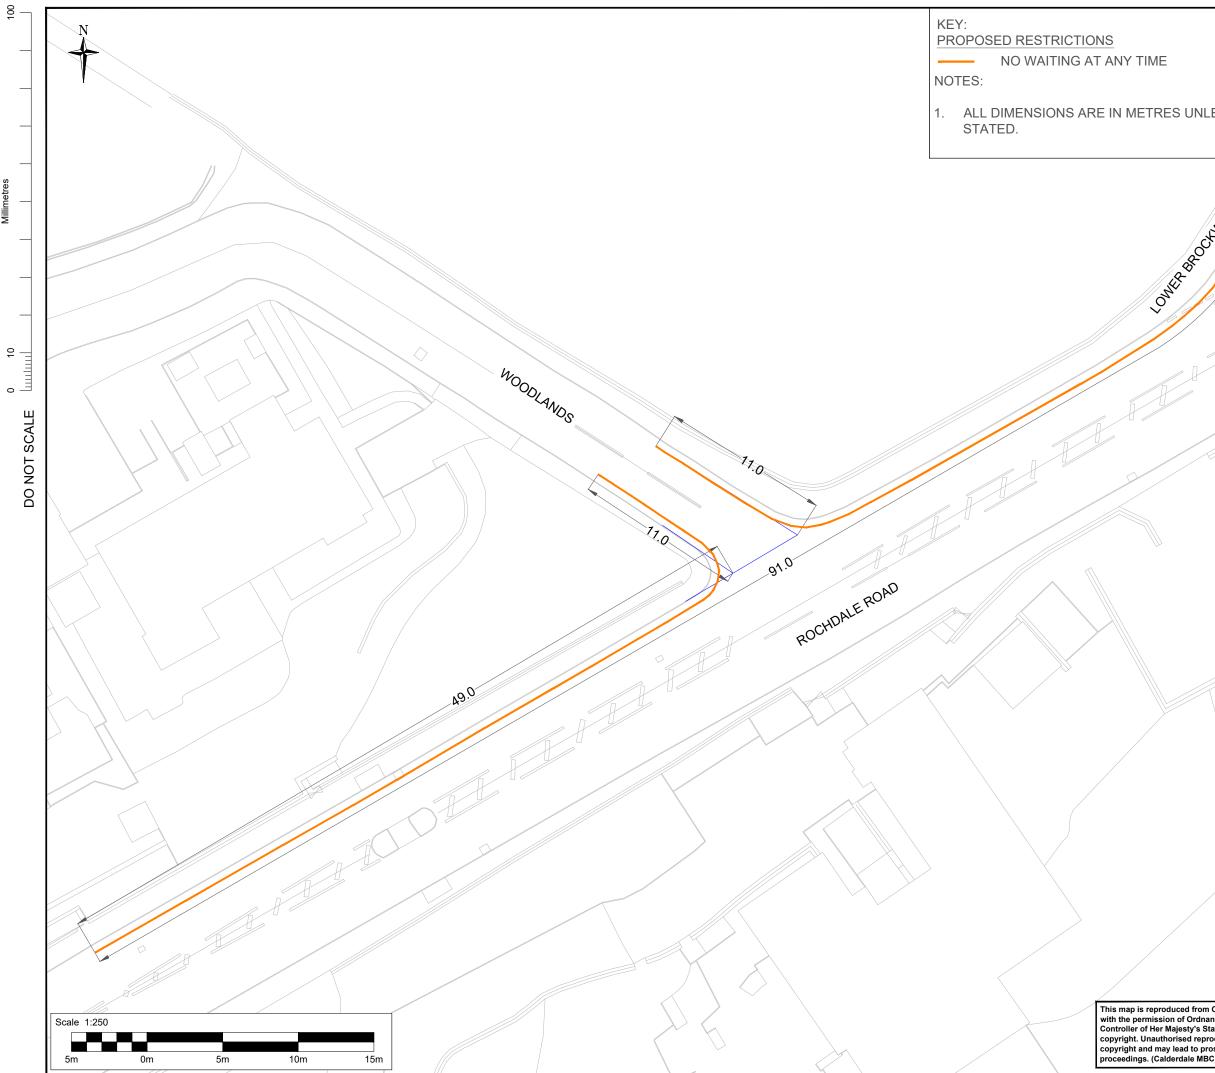

This Drawing is saved on ProjectWise. Plotted: 16/08/2022 17:41:37 By: AHMA4322

| ULESS OTHERWISE                                                                                                                                                             |                                                                                                                                                                                                                                                                                                                                                                                                                                                                                                                                                                                                                                                                                                                                    |
|-----------------------------------------------------------------------------------------------------------------------------------------------------------------------------|------------------------------------------------------------------------------------------------------------------------------------------------------------------------------------------------------------------------------------------------------------------------------------------------------------------------------------------------------------------------------------------------------------------------------------------------------------------------------------------------------------------------------------------------------------------------------------------------------------------------------------------------------------------------------------------------------------------------------------|
|                                                                                                                                                                             | SHEET 1<br>LOCATION PLAN<br>SAFETY, HEALTH AND ENVIRONMENTAL                                                                                                                                                                                                                                                                                                                                                                                                                                                                                                                                                                                                                                                                       |
|                                                                                                                                                                             | INFORMATION In addition to the hazards/risks normally associated with the types of work detailed on this drawing, note the following significant residual risks (Reference shall also be made to the design hazard log). Construction NONE Maintenance / Cleaning NONE Use NONE                                                                                                                                                                                                                                                                                                                                                                                                                                                    |
|                                                                                                                                                                             | Decommissioning / Demolition NONE Description tro order Status Revision Drawn Checked Reviewed Authorised Issue Date A1 C01 JL LT SR RM 22/03/21 Description ISSUED FOR APPROVAL Status A1 Revision Drawn Checked Reviewed Authorised Issue Date A1 C02 JS LT PW RM 18/08/21 Description For Construction                                                                                                                                                                                                                                                                                                                                                                                                                          |
|                                                                                                                                                                             | Status     Revision     Drawn     Checked     Reviewed     Authorised     Issue Date       Description     Final Issue       Status     Revision     CO4     SA     LA     Reviewed     Authorised     Issue Date       Status     Revision     Drawn     Checked     Reviewed     Authorised     Issue Date       Status     Revision     CO4     SA     LA     SR     RM     12/08/22       Description     Final Issue     Status     Revision     Drawn     Checked     Reviewed     Authorised     Issue Date       Status     Revision     Drawn     Co5     SA     LA     AK     RM     16/08/22       Drawing Suitability     APPROVED - PUBLISHED     A1     A1       Woodcote Grove     Woodcote Grove     Status     A1 |
|                                                                                                                                                                             | Ashley Road<br>Epsom<br>SURCY LAVALLIN<br>CTKINS<br>Manherat the SNC-Lavalin (2020)<br>Client<br>Calderdale<br>Council<br>Client<br>Calderdale<br>Council<br>Client<br>Calderdale<br>Council                                                                                                                                                                                                                                                                                                                                                                                                                                                                                                                                       |
| nn Ordnanca Sumar matarial                                                                                                                                                  | Project Title<br>CALDERDALE MBC - CIP<br>Drawing Title<br>A58 - ROCHDALE RD TRIANGLE<br>WOODLANDS<br>TRO PROPOSALS<br>SHEET 1 OF 1                                                                                                                                                                                                                                                                                                                                                                                                                                                                                                                                                                                                 |
| om Ordnance Survey material<br>Inance Survey on behalf of the<br>Stationery Office a Crown<br>production infringes Crown<br>prosecution or civil<br>MBC) (100023069) (2021) | Drawing Number<br>Project         I Originator         I Volume           CMBCCIP         ATK         LTR         -           A58TRI         DR         ZL         000001           Location         Type         Role         Number           Original A3         Scale:         1:250         Ref.         5186038         Sneet:         1 of 1         Rev: C05                                                                                                                                                                                                                                                                                                                                                               |