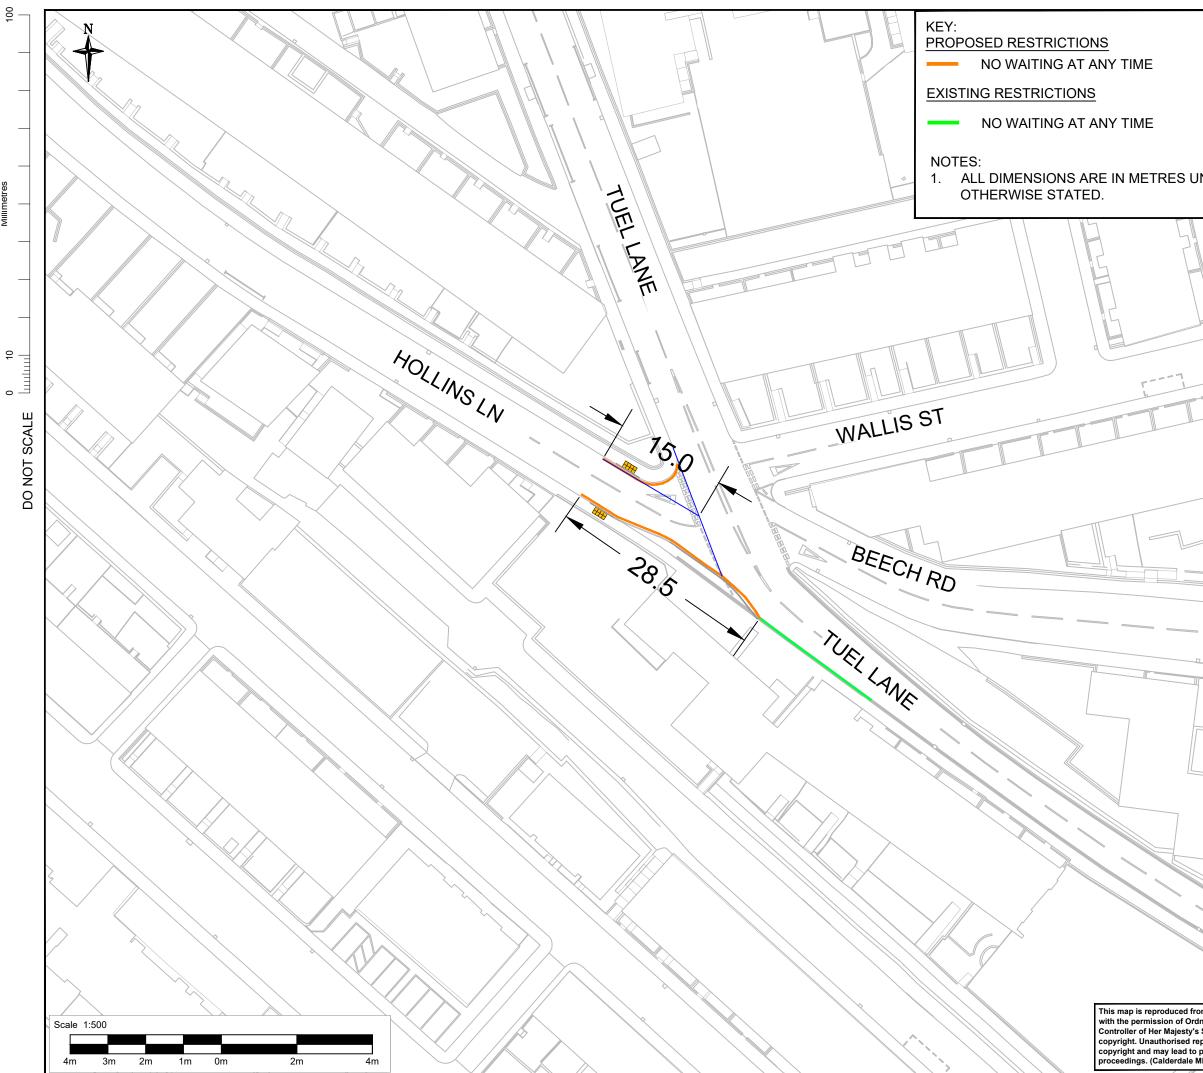

This Drawing is saved on ProjectWise. Plotted: 20/08/2021 08:28:28 By: JOHN9875

| INLESS                                                                                                                |                                                                                                                                                                                                                                                                                                                |                            |                     |                     |                |                  |                          |
|-----------------------------------------------------------------------------------------------------------------------|----------------------------------------------------------------------------------------------------------------------------------------------------------------------------------------------------------------------------------------------------------------------------------------------------------------|----------------------------|---------------------|---------------------|----------------|------------------|--------------------------|
|                                                                                                                       |                                                                                                                                                                                                                                                                                                                |                            |                     |                     | SHI            | EET 1            |                          |
|                                                                                                                       | LOCATION PLAN<br>SAFETY, HEALTH AND ENVIRONMENTAL<br>INFORMATION<br>In addition to the hazards/risks normally associated with the types of work<br>detailed on this drawing, note the following significant residual risks<br>(Reference shall also be made to the design hazard log).<br>Construction<br>NONE |                            |                     |                     |                |                  |                          |
| 11                                                                                                                    | Maintenance / Cleaning<br>NONE                                                                                                                                                                                                                                                                                 |                            |                     |                     |                |                  |                          |
|                                                                                                                       | Use<br>NONE<br>Decommissioning / Demolition<br>NONE                                                                                                                                                                                                                                                            |                            |                     |                     |                |                  |                          |
|                                                                                                                       |                                                                                                                                                                                                                                                                                                                |                            |                     |                     |                |                  |                          |
|                                                                                                                       | Description<br>Status                                                                                                                                                                                                                                                                                          | Revision                   | Drawn               | Checked             | Reviewed       | Authorised       | Issue Date               |
| U                                                                                                                     | Description<br>Status                                                                                                                                                                                                                                                                                          | Revision                   | Drawn               | Checked             | Reviewed       | Authorised       | Issue Date               |
|                                                                                                                       | Description<br>TRO ORD<br>Status<br>A1                                                                                                                                                                                                                                                                         | DER<br>Revision<br>C01     | Drawn               | Checked             | Reviewed<br>SR | Authorised<br>RM | Issue Date<br>25/03/21   |
|                                                                                                                       | Description<br>updated<br>Status                                                                                                                                                                                                                                                                               | Revision                   | JL                  | Checked             | Reviewed       | Authorised       | Issue Date               |
|                                                                                                                       | A1<br>Description<br>ISSUED F<br>Status                                                                                                                                                                                                                                                                        | C02<br>OR APPR<br>Revision | JL<br>OVAL<br>Drawn | Checked             | SR             | RM               | 14/04/21<br>Issue Date   |
|                                                                                                                       | A1<br>Drawing Sui                                                                                                                                                                                                                                                                                              | C03<br>tability            | GS                  | - PUBL              | SR             | RM               | 20/08/21<br>Status<br>A1 |
|                                                                                                                       | Woodcote Gro<br>Ashley Road<br>Epsom<br>Surcey<br>KT18 5BW<br>Tel: +44 (0)13<br>Fax: +44 (0)13<br>Fax: +44 (0)13<br>SNC Lavalin (2020)                                                                                                                                                                         |                            |                     |                     |                |                  | 40<br>55                 |
|                                                                                                                       | Client Calderdale<br>Council West<br>Yorkshire<br>Combined<br>Authority                                                                                                                                                                                                                                        |                            |                     |                     |                |                  |                          |
|                                                                                                                       | Project Title                                                                                                                                                                                                                                                                                                  |                            | LDER                | DALE                | MBC - C        | CIP              |                          |
| om Ordnance Survey material                                                                                           | Drawing Title<br>A58 - SOWERBY BRIDGE CENTRAL<br>TUEL LANE<br>TRO PROPOSALS<br>SHEET 1 OF 1                                                                                                                                                                                                                    |                            |                     |                     |                |                  |                          |
| Inance Survey on behalf of the<br>s Stationery Office a Crown<br>approduction infringes Crown<br>prosecution or civil | Drawing Number<br>Project I Originator I Volume<br>CMBCCIP ATK LTR<br>A58SBC DR ZL 000008<br>Location I Type Role I Number                                                                                                                                                                                     |                            |                     |                     |                |                  |                          |
| MBC) (100023069) (2021)                                                                                               | Original<br>Size: A3                                                                                                                                                                                                                                                                                           | 3 Scale: 1                 | :500 P              | roject<br>ef. 51860 |                |                  | v: C03                   |