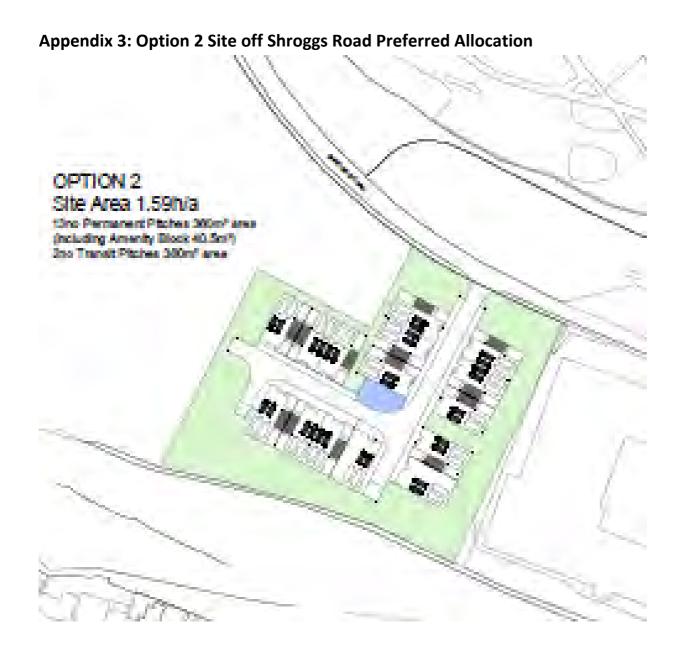

- 2.3 The site assessments carried out considered the sustainability of each site, how well the proposed use related to the existing land uses and whether it was within a reasonable distance of local services and facilities such as shops, hospitals, and schools. Sites that were at high risk of flooding, including functional floodplains were discounted. There needs to be a reasonable prospect that the preferred site would delivered, which requires there to be a willing landowner. Having regard to this and the fact that no privately owned sites were brought forward during the 'call for sites' process, the search was narrowed down to only Council owned land.
- 2.4 The narrowed the search resulted in a shortlist of 9 sites. A plan of these sites is attached at Appendix 1. A table of the sites is also attached at Appendix 2. This table includes comments on the suitability of each site. Unfortunately it can be seen from the table that this is not a situation where the Council has multiple viable options.
- 2.5 At the stage of undertaking consultation on the Initial Draft of the Local Plan between August and October 2017, site LP1251 at Atlas Mill Road, Brighouse was identified as the preferred option. This site was subsequently rejected on the grounds that it relied on access through the adjacent operational household waste recycling site, and that this could not be achieved. Following the January Local Plan Working Party meeting, the Waste Management Team were asked to confirm whether it would be possible in theory to relocate the entrance gates to the waste site in order to allow unfettered access through to the potential site to the rear west. In response it was confirmed that that it was not practical to relocate the gates.
- 2.6 Having regard to the information above, site LP0166 at Shroggs Road Halifax has been identified as preferred option. This site was allocated as an Employment Site in the Replacement Calderdale Unitary Development Plan; however, it has not been developed and the most recent Employment Land Study (2017) concluded that the site was undeliverable for employment purposes due to its previous use as a former landfill site.
- 2.7 Part of LP0166 is considered to be a suitable area to accommodate a Gypsy and Traveller site. In order to demonstrate its suitability, a design study has been carried out to assess how a traveller site could be located. Two options were considered assessing how to accommodate a site on the land. These are shown in Appendix 3. Option 1 has been discounted as it relates poorly to the existing land uses and local area and is likely to result in conflicts with existing residents due to the poor access to the site. The Gypsy and Traveller community tend to use larger vehicles than the normal domestic vehicles and it would be inappropriate for these vehicles to try and use the narrow lanes that afford access to the site identified on the plan as Option 1. Option 2 takes its access directly off Shroggs Road, and is much more accessible to

- the existing primary route network, and is therefore less likely to lead to direct conflicts with the local resident population.
- 2.8 Site LP0166 is not without its own constraints. In relation to this, its former use as a landfill site will necessitate the inclusion of measures to ensure that the site is developed safely. Additionally, the site has become overgrown, and as such consideration would need to be given to mitigating any harm to biodiversity during and after the completion of the development.
- 2.9 Although it is not ideal that site LP0166 is subject to the constraints identified above, it is the only potentially deliverable option that the Council has been able to identify.
- 2.10 A report was presented to the Local Plan Working Party on 22 January 2018 outlining the potential sites. The Council considered the matter and resolved that it should be adjourned to present environmental and ecological information on the proposed site, and to establish the location of the proposed gypsy site within the boundaries of Rossendale BC, the neighbouring Authority, to a future meeting of the Local Plan Working Party. Rossendale responded advising that it was relocating its chosen site due to a significant number of objections but an alternative site has yet to be identified.
- 2.11 The Local Plan Working Party met again on the 7 February 2018 and resolved that a report on the possibility of locating a Gypsy and Traveller site along the border of Rossendale Council and adjacent to their proposed location for a Gypsy and Traveller site should be submitted to a future meeting of the Working Party. The matter was subsequently heard at Cabinet on the 11 June 2018.
- 2.12 At the Cabinet's meeting, it was decided that the preparation of a Gypsy and Traveller Development Plan Document should be removed from the Local Development Scheme to allow Officers to work on the Plan. It has further been decided that it should come forward after the adoption of the Plan in 2019.