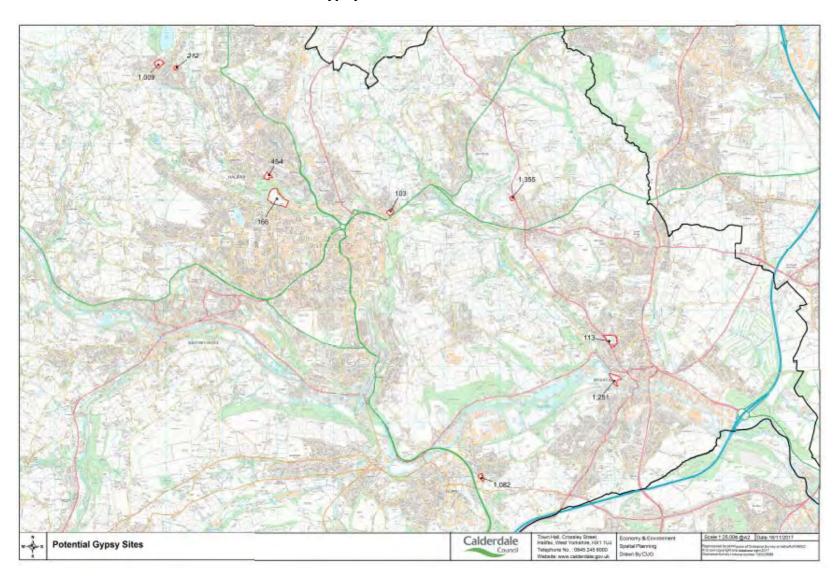

- 2.3 The site assessments carried out considered the sustainability of each site, how well the proposed use related to the existing land uses and whether it was within a reasonable distance of local services and facilities such as shops, hospitals, and schools. Sites that were at high risk of flooding, including functional floodplains were discounted. There needs to be a reasonable prospect that the preferred site would delivered, which requires there to be a willing landowner. Having regard to this and the fact that no privately owned sites were brought forward during the 'call for sites' process, the search was narrowed down to only Council owned land.
- 2.4 The narrowed the search resulted in a shortlist of 9 sites. A plan of these sites is attached at Appendix 1. A table of the sites is also attached at Appendix 2. This table includes comments on the suitability of each site. Unfortunately it can be seen from the table that this is not a situation where the Council has multiple viable options.
- 2.5 At the stage of undertaking consultation on the Initial Draft of the Local Plan between August and October 2017, site LP1251 at Atlas Mill Road, Brighouse was identified as the preferred option. This site was subsequently rejected on the grounds that it relied on access through the adjacent operational household waste recycling site, and that this could not be achieved. Following the January Local Plan Working Party meeting, the Waste Management Team were asked to confirm whether it would be possible in theory to relocate the entrance gates to the waste site in order to allow unfettered access through to the potential site to the rear west. In response it was confirmed that that it was not practical to relocate the gates.
- 2.6 Having regard to the information above, site LP0166 at Shroggs Road Halifax has been identified as preferred option. This site was allocated as an Employment Site in the Replacement Calderdale Unitary Development Plan; however, it has not been developed and the most recent Employment Land Study (2017) concluded that the site was undeliverable for employment purposes due to its previous use as a former landfill site.
- 2.7 Part of LP0166 is considered to be a suitable area to accommodate a Gypsy and Traveller site. In order to demonstrate its suitability, a design study has been carried out to assess how a traveller site could be located. Two options were considered assessing how to accommodate a site on the land. These are shown in Appendix 3. Option 1 has been discounted as it relates poorly to the existing land uses and local area and is likely to result in conflicts with existing residents due to the poor access to the site. The Gypsy and Traveller community tend to use larger vehicles than the normal domestic vehicles and it would be inappropriate for these vehicles to try and use the narrow lanes that afford access to the site identified on the plan as Option 1. Option 2 takes its access directly off Shroggs Road, and is much more accessible to

**APPENDIX 1:** All Sites Shortlisted for Gypsy and Travellers