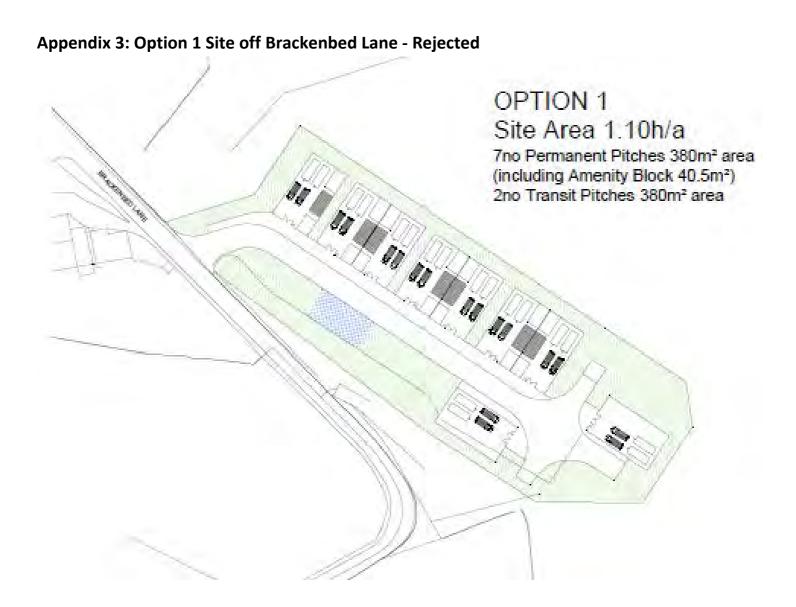

- 2.3 The site assessments carried out considered the sustainability of each site, how well the proposed use related to the existing land uses and whether it was within a reasonable distance of local services and facilities such as shops, hospitals, and schools. Sites that were at high risk of flooding, including functional floodplains were discounted. There needs to be a reasonable prospect that the preferred site would delivered, which requires there to be a willing landowner. Having regard to this and the fact that no privately owned sites were brought forward during the 'call for sites' process, the search was narrowed down to only Council owned land.
- 2.4 The narrowed the search resulted in a shortlist of 9 sites. A plan of these sites is attached at Appendix 1. A table of the sites is also attached at Appendix 2. This table includes comments on the suitability of each site. Unfortunately it can be seen from the table that this is not a situation where the Council has multiple viable options.
- 2.5 At the stage of undertaking consultation on the Initial Draft of the Local Plan between August and October 2017, site LP1251 at Atlas Mill Road, Brighouse was identified as the preferred option. This site was subsequently rejected on the grounds that it relied on access through the adjacent operational household waste recycling site, and that this could not be achieved. Following the January Local Plan Working Party meeting, the Waste Management Team were asked to confirm whether it would be possible in theory to relocate the entrance gates to the waste site in order to allow unfettered access through to the potential site to the rear west. In response it was confirmed that that it was not practical to relocate the gates.
- 2.6 Having regard to the information above, site LP0166 at Shroggs Road Halifax has been identified as preferred option. This site was allocated as an Employment Site in the Replacement Calderdale Unitary Development Plan; however, it has not been developed and the most recent Employment Land Study (2017) concluded that the site was undeliverable for employment purposes due to its previous use as a former landfill site.
- 2.7 Part of LP0166 is considered to be a suitable area to accommodate a Gypsy and Traveller site. In order to demonstrate its suitability, a design study has been carried out to assess how a traveller site could be located. Two options were considered assessing how to accommodate a site on the land. These are shown in Appendix 3. Option 1 has been discounted as it relates poorly to the existing land uses and local area and is likely to result in conflicts with existing residents due to the poor access to the site. The Gypsy and Traveller community tend to use larger vehicles than the normal domestic vehicles and it would be inappropriate for these vehicles to try and use the narrow lanes that afford access to the site identified on the plan as Option 1. Option 2 takes its access directly off Shroggs Road, and is much more accessible to