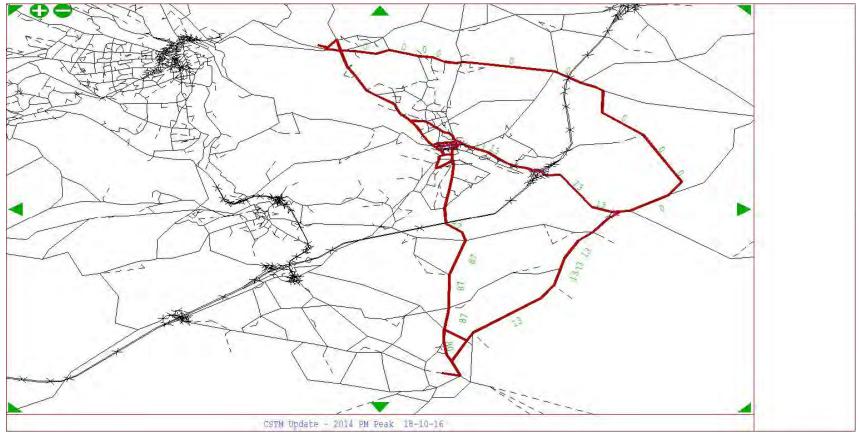

## Huddersfield to Elland

From Zone 909 To Zone 188 - User Class 1

From Zone 909 To Zone 188 - User Class 2

From Zone 909 To Zone 188 - User Class 3

From Zone 909 To Zone 188 - User Class 4

From Zone 909 To Zone 188 - User Class 5

From Zone 909 To Zone 188 - User Class 6

Brighouse to Elland From Zone 458 To Zone 480 - User Class 1