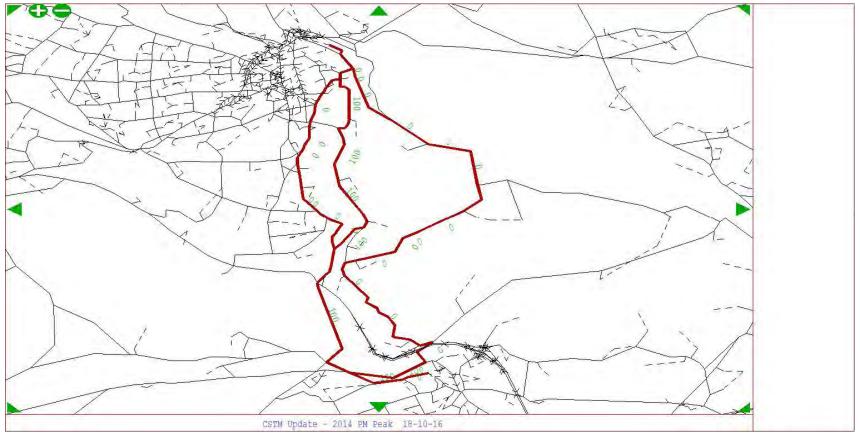

## Halifax Town Centre to Huddersfield

From Zone 701 To Zone 909 - User Class 1

From Zone 701 To Zone 909 - User Class 2

From Zone 701 To Zone 909 - User Class 3

From Zone 701 To Zone 909 - User Class 4

From Zone 701 To Zone 909 - User Class 5

From Zone 701 To Zone 909 - User Class 6