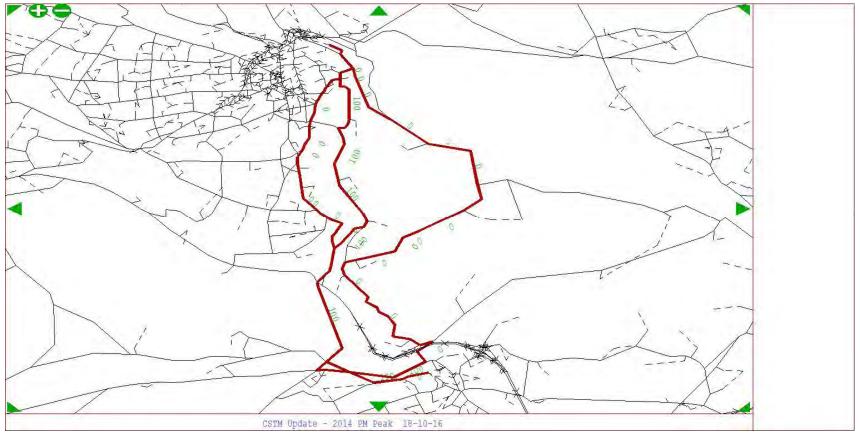

## Halifax Town Centre to Huddersfield

From Zone 701 To Zone 909 - User Class 1

From Zone 701 To Zone 909 - User Class 2

From Zone 701 To Zone 909 - User Class 3

From Zone 701 To Zone 909 - User Class 4

From Zone 701 To Zone 909 - User Class 5

From Zone 701 To Zone 909 - User Class 6