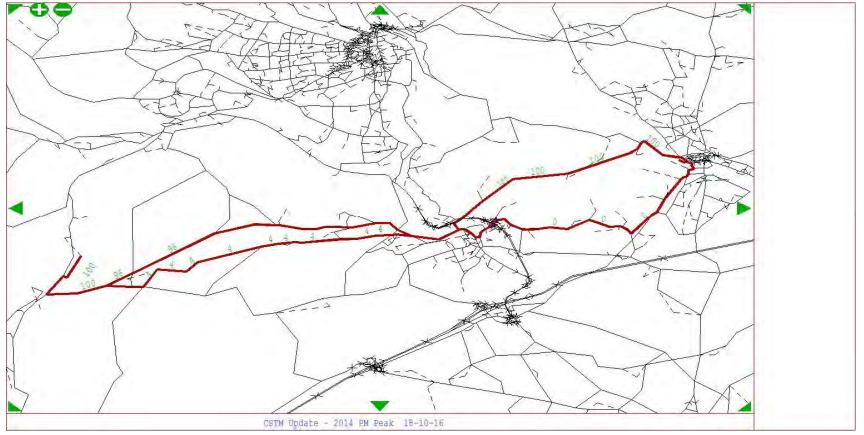

### Appendix G - Model Routeing Project Name: OD Tree Plots - PM Peak Bradford to Halifax Town Centre

## Halifax Town Centre to Huddersfield

From Zone 701 To Zone 909 - User Class 1

From Zone 701 To Zone 909 - User Class 2

From Zone 701 To Zone 909 - User Class 3

From Zone 701 To Zone 909 - User Class 4

From Zone 701 To Zone 909 - User Class 5