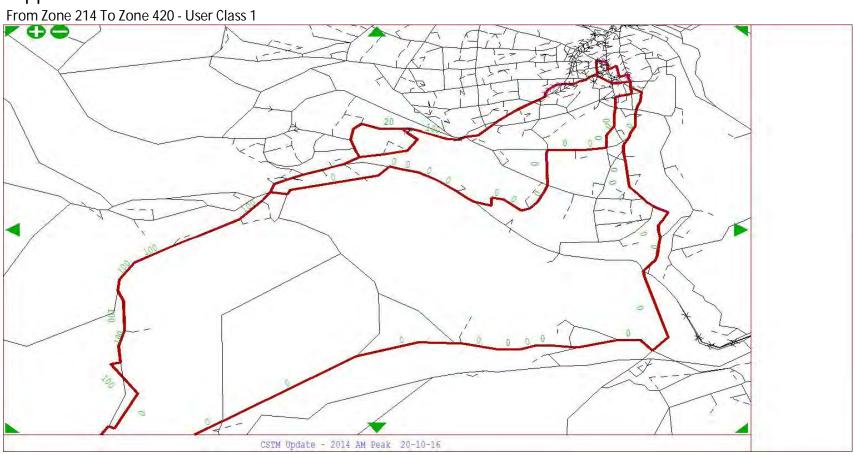

## Ripponden to Halifax Town Centre

From Zone 214 To Zone 420 - User Class 2

From Zone 214 To Zone 420 - User Class 3

From Zone 214 To Zone 420 - User Class 4

From Zone 214 To Zone 420 - User Class 5

From Zone 214 To Zone 420 - User Class 6