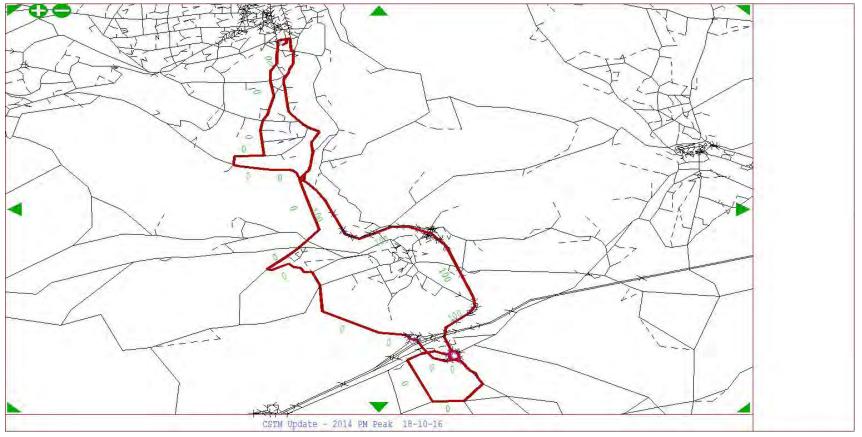

### Appendix G - Model Routeing Project Name: OD Tree Plots - PM Peak Bradford to Halifax Town Centre

## Halifax Town Centre to Huddersfield

From Zone 701 To Zone 909 - User Class 1

From Zone 701 To Zone 909 - User Class 2

From Zone 701 To Zone 909 - User Class 3

From Zone 701 To Zone 909 - User Class 4

From Zone 701 To Zone 909 - User Class 5