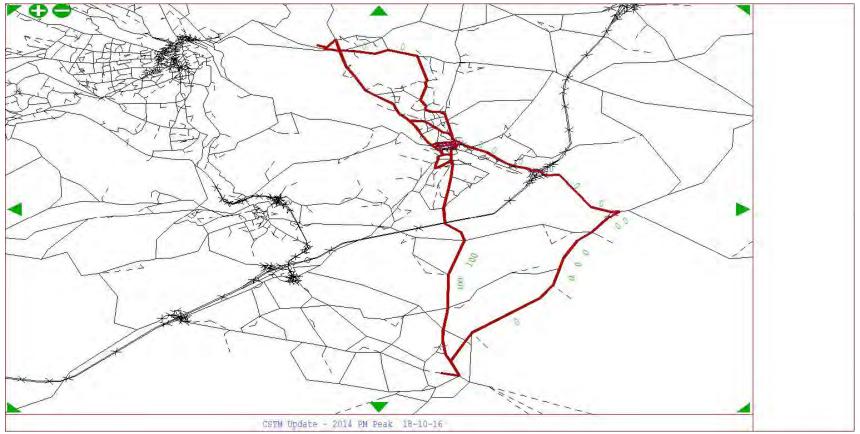

From Zone 909 To Zone 188 - User Class 6

Brighouse to Elland From Zone 458 To Zone 480 - User Class 1

## Elland to Sowerby Bridge From Zone 480 To Zone 114 - User Class 1