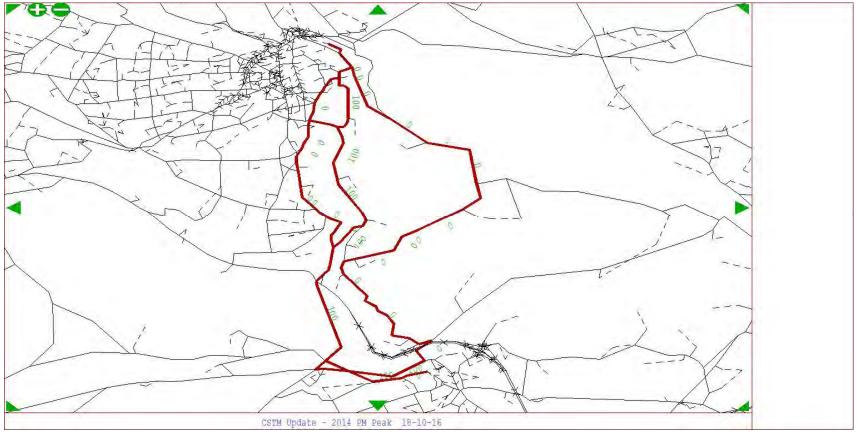

## Halifax Town Centre to Huddersfield

From Zone 701 To Zone 909 - User Class 1

From Zone 701 To Zone 909 - User Class 2

From Zone 701 To Zone 909 - User Class 3

From Zone 701 To Zone 909 - User Class 4

From Zone 701 To Zone 909 - User Class 5

From Zone 701 To Zone 909 - User Class 6