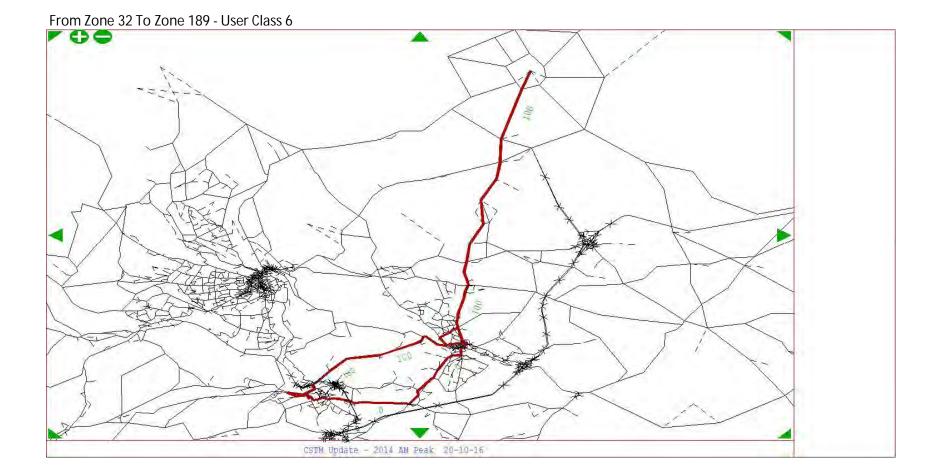

Zone 458 To Zone 480 - User Class 1













## Elland to Sowerby Bridge From Zone 480 To Zone 114 - User Class 1















































## Halifax Town Centre to Brighouse

From Zone 109 To Zone 158 - User Class 1



















# Hebden Bridge to Huddersfield From Zone 192 To Zone 909 - User Class 1









From Zone 192 To Zone 909 - User Class 5



From Zone 192 To Zone 909 - User Class 6



### Halifax Town Centre to Ainley Top (Junction 24 M62)

From Zone 412 To Zone 917 - User Class 1



From Zone 412 To Zone 917 - User Class 2



From Zone 412 To Zone 917 - User Class 3



From Zone 412 To Zone 917 - User Class 4



From Zone 412 To Zone 917 - User Class 5



From Zone 412 To Zone 917 - User Class 6















#### Bradford to Elland













# Ainley Top to Halifax Town Centre From Zone 917 To Zone 412 - User Class 1



From Zone 917 To Zone 412 - User Class 2



From Zone 917 To Zone 412 - User Class 3



From Zone 917 To Zone 412 - User Class 4



From Zone 917 To Zone 412 - User Class 5



From Zone 917 To Zone 412 - User Class 6



#### Halifax Town Centre to Elland

From Zone 109 To Zone 180 - User Class 1



From Zone 109 To Zone 180 - User Class 2



From Zone 109 To Zone 180 - User Class 3



From Zone 109 To Zone 180 - User Class 4



From Zone 109 To Zone 180 - User Class 5



From Zone 109 To Zone 180 - User Class 6



## Ripponden to Halifax Town Centre



From Zone 214 To Zone 420 - User Class 2



From Zone 214 To Zone 420 - User Class 3



From Zone 214 To Zone 420 - User Class 4



From Zone 214 To Zone 420 -