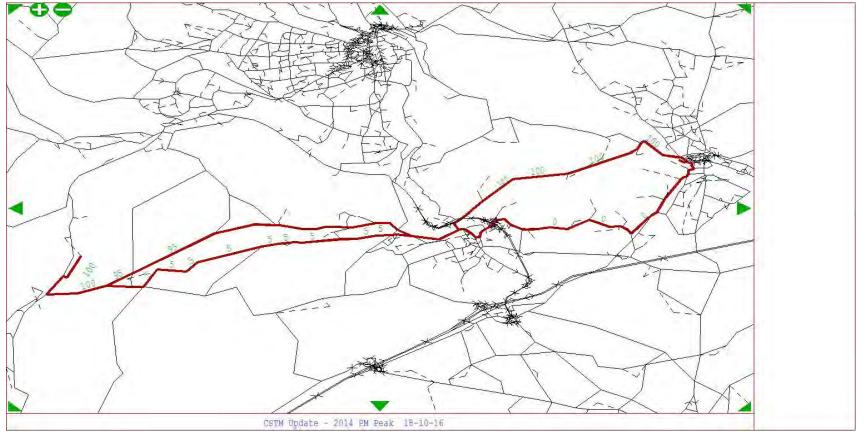

## Halifax Town Centre to Huddersfield

From Zone 701 To Zone 909 - User Class 1

From Zone 701 To Zone 909 - User Class 2

From Zone 701 To Zone 909 - User Class 3

From Zone 701 To Zone 909 - User Class 4

From Zone 701 To Zone 909 - User Class 5

From Zone 701 To Zone 909 - User Class 6