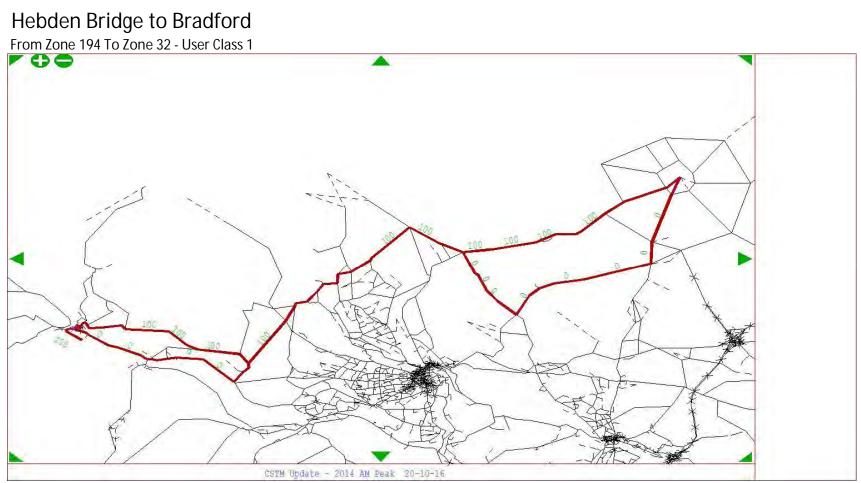

188 - User Class 6



Brighouse to Elland From Zone 458 To Zone 480 - User Class 1













## Elland to Sowerby Bridge From Zone 480 To Zone 114 - User Class 1















































## Halifax Town Centre to Brighouse

From Zone 109 To Zone 158 - User Class 1



















# Hebden Bridge to Huddersfield From Zone 192 To Zone 909 - User Class 1









From Zone 192 To Zone 909 - User Class 5



From Zone 192 To Zone 909 - User Class 6



### Halifax Town Centre to Ainley Top (Junction 24 M62)

From Zone 412 To Zone 917 - User Class 1



From Zone 412 To Zone 917 - User Class 2



From Zone 412 To Zone 917 - User Class 3



From Zone 412 To Zone 917 - User Class 4



From Zone 412 To Zone 917 - User Class 5



From Zone 412 To Zone 917 - User Class 6















#### Bradford to Elland













# Ainley Top to Halifax Town Centre From Zone 917 To Zone 412 - User Class 1



From Zone 917 To Zone 412 - User Class 2



From Zone 917 To Zone 412 - User Class 3



From Zone 917 To Zone 412 - User Class 4



From Zone 917 To Zone 412 - User Class 5



From Zone 917 To Zone 412 - User Class 6



#### Halifax Town Centre to Elland

From Zone 109 To Zone 180 - User Class 1



From Zone 109 To Zone 180 - User Class 2



From Zone 109 To Zone 180 - User Class 3



From Zone 109 To Zone 180 - User Class 4



From Zone 109 To Zone 180 - User Class 5



From Zone 109 To Zone 180 - User Class 6



## Ripponden to Halifax Town Centre



From Zone 214 To Zone 420 - User Class 2



From Zone 214 To Zone 420 - User Class 3



From Zone 214 To Zone 42