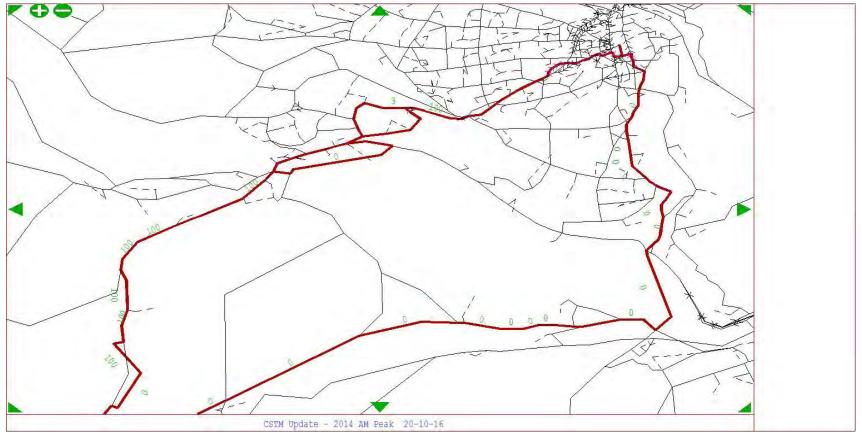

## Ripponden to Halifax Town Centre

From Zone 214 To Zone 420 - User Class 2

From Zone 214 To Zone 420 - User Class 3

From Zone 214 To Zone 420 - User Class 4

From Zone 214 To Zone 420 - User Class 5

From Zone 214 To Zone 420 - User Class 6