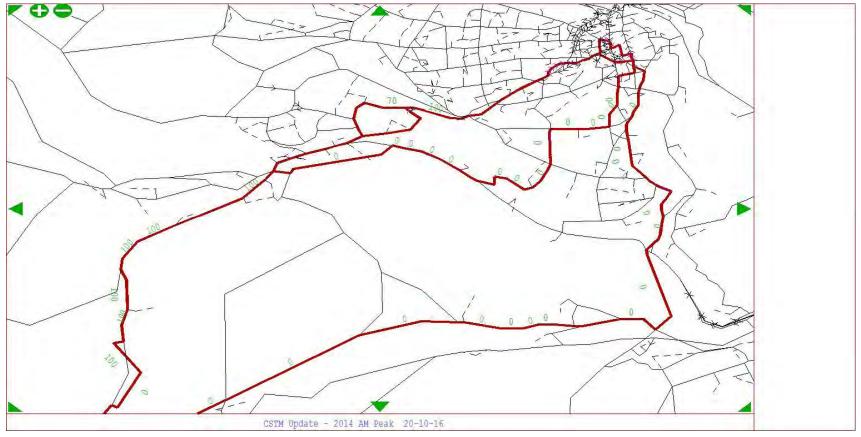

## Ripponden to Halifax Town Centre

From Zone 214 To Zone 420 - User Class 2

From Zone 214 To Zone 420 - User Class 3

From Zone 214 To Zone 420 - User Class 4

From Zone 214 To Zone 420 - User Class 5

From Zone 214 To Zone 420 - User Class 6