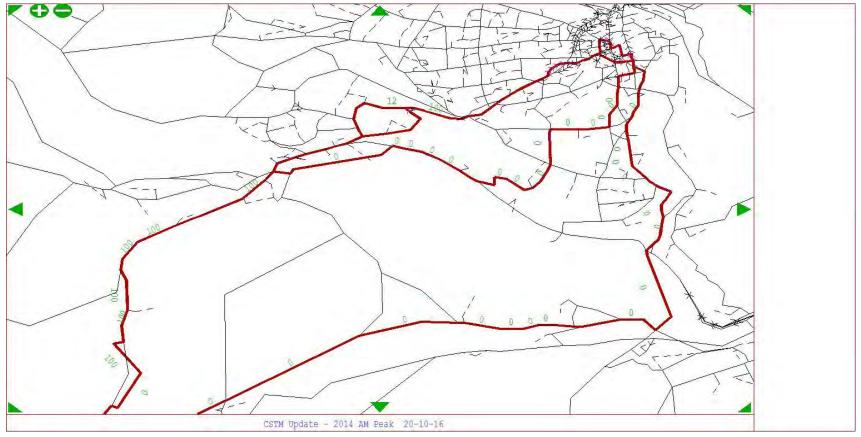

## Ripponden to Halifax Town Centre

From Zone 214 To Zone 420 - User Class 2

From Zone 214 To Zone 420 - User Class 3

From Zone 214 To Zone 420 - User Class 4

From Zone 214 To Zone 420 - User Class 5

From Zone 214 To Zone 420 - User Class 6